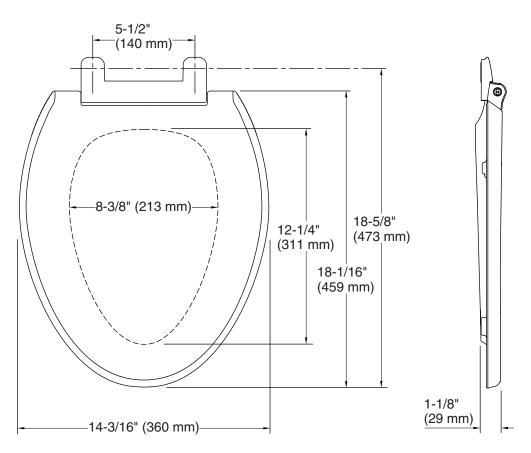

## **Technical Information**

All product dimensions are nominal.

Seat shape type: Elongated Seat front type: Closed-front Seat-mounting 5-1/2" (140 mm)

holes: